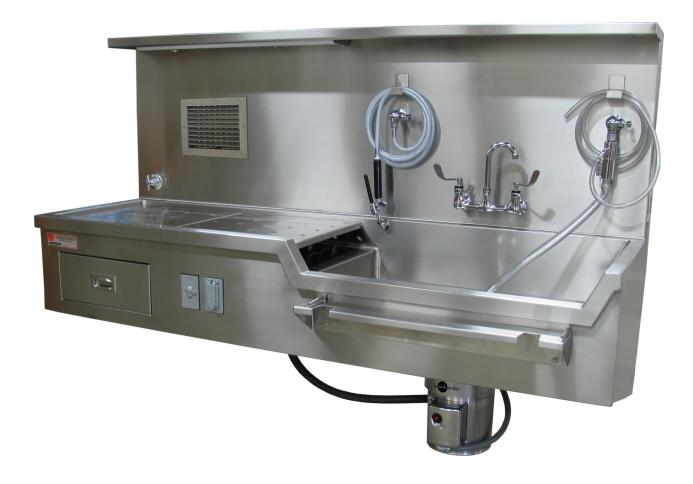

## Wall Mount Autopsy Station, Right Sink

Rating: Not Rated Yet **Price:** Variant price modifier:

Base price with tax:

Price with discount:

Salesprice with discount:

Sales price:

Sales price without tax:

Discount:

## Description

- Large single-compartment sink with rapid and positive drainage.
- Cart-to-sink locking mechanism with slide latch which can be accessed from either side of the carrier.
- Full length specimen shelf (12in/30cm wide x "length of unit").
- All stainless steel construction with heliarc welded seams and joints, ground and polished to a smooth finish.
- Large radii on all inside corners for easy cleaning and required sanitation.
- Plumbing and electrical lines are factory installed and require only minimum installation.