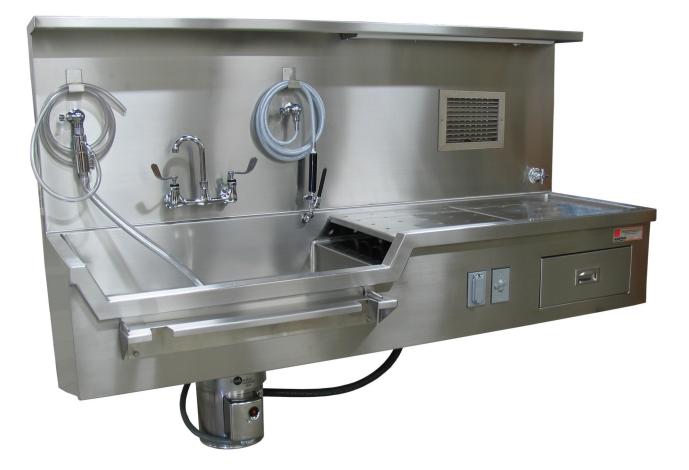

## Description

- Large single-compartment sink with rapid and positive draining.
- Cart-to-sink locking mechanism with slide latch which can be accessed from either side of the carrier.
- Full length specimen shelf (12in/30cm wide x "length of unit").
- All stainless steel construction with heliarc welded seams and joints, ground and polished to a smooth finish.
- Large radii on all inside corners for easy cleaning and required sanitation.
- Plumbing and electrical lines are factory installed and require only minimum installation.