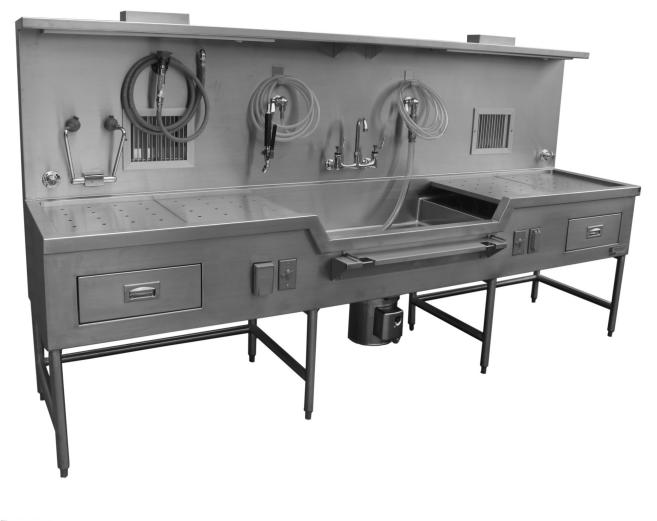

## Wall Mount Autopsy Station, Center Sink

Rating: Not Rated Yet **Price:** Variant price modifier:

Base price with tax:

Price with discount:

Salesprice with discount:

Sales price:

Sales price without tax:

Discount:

## Description

- Large single-compartment sink with rapid and positive drainage.
- Cart-to-sink locking mechanism with slide latch which can be accessed from either side of the carrier.
- Full length specimen shelf (12in/30cm wide x "length of unit").
- All stainless steel construction with heliarc welded seams and joints, ground and polished to a smooth finish.
- Large radii on all inside corners for easy cleaning and required sanitation.
- Plumbing and electrical lines are factory installed and require only minimum installation.