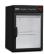

## **MAIN CHARACTERISTICS**

- Black baked on enamel exterior, white sheet metal interior
- Finned evaporator with cold air forced ventilation
- Frost Free system
- Hinged anti-fogging tempered glass door with auto close
- Illuminated lightbar for branding display
- Interior light
- Large lighted LED temperature display
- Automatic defrost by thermostat cycle

## **TECHNICAL INFORMATION**

• Gross Capac.

4.5cu.ft. / 126liters

• Width

22.4in / 565mm

1 / 2

| • | Height         |
|---|----------------|
|   | 33.5in / 850mm |

• Depth

26.2in / 665mm

• Net Weight

-

• Voltage

115V / 120V

• Temp. Range

-1.0 to -3.3°C

• Temp. Range

26 to 30°F