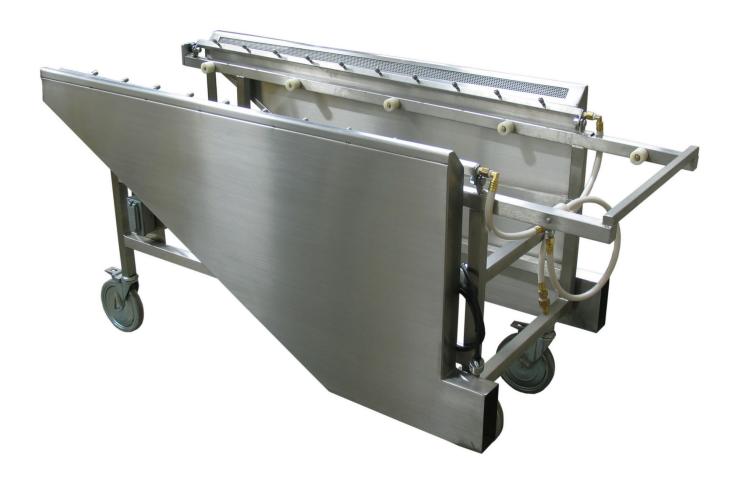

## Description

- Table is designed as an integral part of the embalming process and for cadaver handling.
- Equipped with rollers that allow for easy loading and unloading of cadavers.
- 3in/5cm permanent slope designed to assist in drainage.
- Fabricated from square, 304 stainless steel tubing 1.5in/3cm .12 thickness.
- Stainless steel has a grained finish and all welds match adjoining surfaces.
- Easy quick connections for electrical and water rinse assembly.