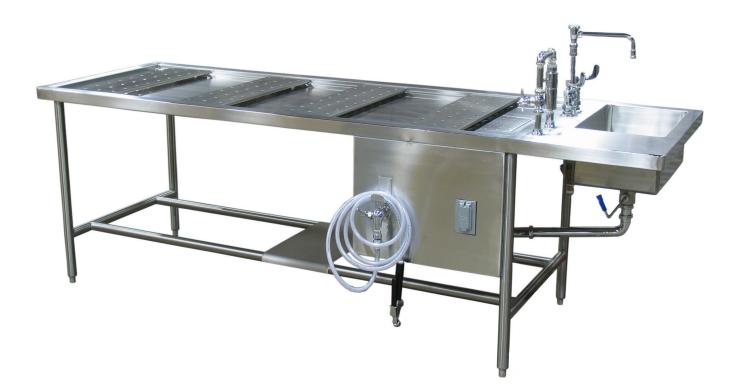

## Description

- All type 304 stainless steel construction with a polished No. 4 finish.
- Heliarc-welded seams and joints, ground and polished to match adjoining surfaces.
- Radii on all inside and outside corners for easy cleaning.
- Removable lower shelf.
- Stainless steel leg assembly with adjustable leveling feet.
- Plumbing and electrical lines factory installed and require only single point connection at the project location.