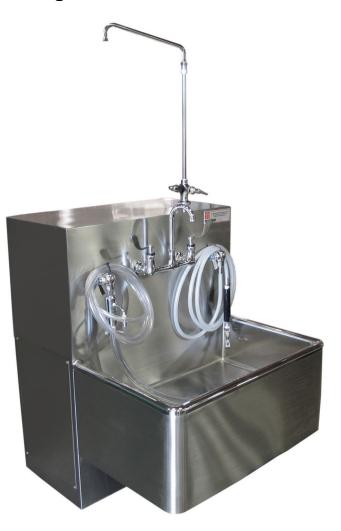

## Ask a question about this product

Manufacturer:

Description

- All stainless steel construction.
- Large sink basin.
- Hot and cold water mixing faucet mounted on top deck with high spout for use with your embalming machine.
- Internally plumbed and wired requiring only a single point connection for water and power.