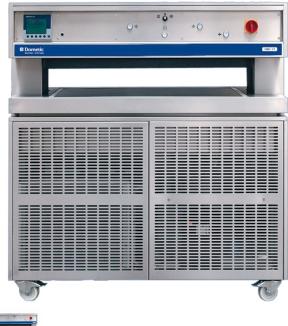

## **Shock Freezer MBF 21**

Rating: Not Rated Yet **Price:** Variant price modifier:

Base price with tax:

Price with discount:

Salesprice with discount:

Sales price:

Sales price without tax:

Discount:

## **Additional Information**

External dimensions (H x W x D) (mm) Operating surface (W x D) (mm) Number of plasma bags (450 ml) Net weight (kg) Voltage (V) Frequency (Hz) Power (W) Energy consumption/ freezing cycle (Kwh/24h) Refrigerant type Climate class 1600 x 1470 x 770 970 x 620 21 400 3~400 50 3000 6 R507 N (+16°C < +32°C)