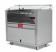

## Description

- 15Kw-380 V total power.
- Smokeless and odorless filter system ozon technology without using exhaust hood.
- Digital adjustable air absorption power.
- Just environment air cleaning with one button.
- Inside residual current device.
- Digital control panel.
- Detachable grease cup.
- Easy cleaning.
- Stainless steel body.