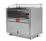

## Description

- 15Kw-380 V total power.
- Smokeless and odorless filter system ozon technology without using exhaust hood.
- Digital adjustable air absorption power.
- Just environment air cleaning with one button.
- Inside residual current device.
- Digital control panel.
- Detachable grease cup.
- Easy cleaning.
- Stainless steel body.