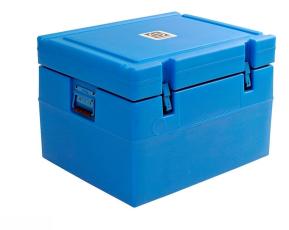

## Medical Transport Box MT 25 E

Rating: Not Rated Yet **Price:** Variant price modifier:

Base price with tax:

Price with discount:

Salesprice with discount:

Sales price:

Sales price without tax:

Discount:

## **Additional Information**

| External dimensions (H x W x D) (mm) | 500 x 710 x 550 |
|--------------------------------------|-----------------|
| Net weight (kg)                      | 17              |
| Volume (I)                           | 44              |
| Number of bags (270 ml)              | 40              |
| Number of bags (450 ml)              | 26              |
| Cold life +32°C (h)                  | 109             |
| Cold life +43°C (h)                  | 74              |