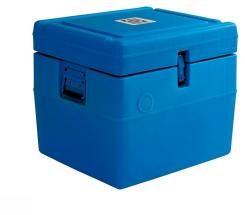

## Medical Transport Box MT 12 E

Rating: Not Rated Yet **Price:** Variant price modifier:

Base price with tax:

Price with discount:

Salesprice with discount:

Sales price:

Sales price without tax:

Discount:

## **Additional Information**

| External dimensions (H x W x D) (mm) | 500x550x470 |
|--------------------------------------|-------------|
| Net weight (kg)                      | 11.7        |
| Volume (I)                           | 24          |
| Number of bags (270 ml)              | 25          |
| Number of bags (450 ml)              | 15          |
| Cold life +32°C (h)                  | 96.14       |
| Cold life +43°C (h)                  | 56.5        |