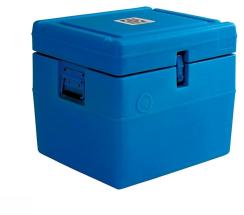

## Medical Transport Box MT 12 E

Rating: Not Rated Yet **Price:** Variant price modifier:

Base price with tax:

Price with discount:

Salesprice with discount:

Sales price:

Sales price without tax:

Discount:

## **Additional Information**

| External dimensions (H x W x D) (mm) | 500x550x470 |
|--------------------------------------|-------------|
| Net weight (kg)                      | 11.7        |
| Volume (I)                           | 24          |
| Number of bags (270 ml)              | 25          |
| Number of bags (450 ml)              | 15          |
| Cold life +32°C (h)                  | 96.14       |
| Cold life +43°C (h)                  | 56.5        |