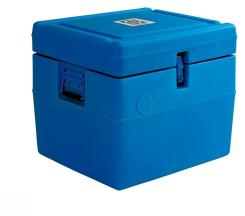

## **Additional Information**

| External dimensions (H x W x D) (mm) | 500x550x470 |
|--------------------------------------|-------------|
| Net weight (kg)                      | 11.7        |
| Volume (I)                           | 24          |
| Number of bags (270 ml)              | 25          |
| Number of bags (450 ml)              | 15          |
| Cold life +32°C (h)                  | 96.14       |
| Cold life +43°C (h)                  | 56.5        |
|                                      |             |