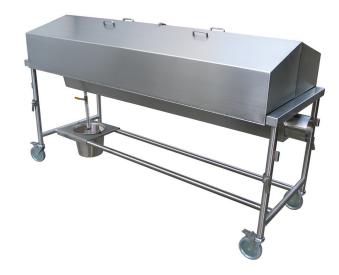

## Description

- This dissection table is quickly becoming the standard for any new dissection area.
- Ventilation across the entire work area provides a better working environment by removing all odors and fumes.
- Center plenum located below work surface along entire length of the table.
- Easily removable stainless steel air distribution baffle to create uniform downdraft air velocity across entire work surface.
- Fabricated from heavy gauge 304 stainless steel with a No.4 finish.