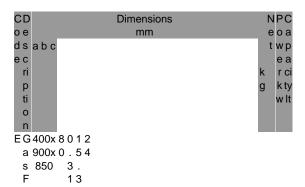

## **LUX BITOLA® Gas Fryers**





Rating: Not Rated Yet

Price:

Variant price modifier:

Base price with tax:

Price with discount:

Salesprice with discount:

Sales price:

Sales price without tax:

Discount:

Tax amount:

Ask a question about this product

## Description

- Lpg or Ng.
- Operating voltage: 220V 50 Hz
- Thermostatic control.
- Stainless steel baskets.
- Magnet safety gas valve and thermocouple.
- Safe oil drainage from the bottom via valve.
- Safety thermostat for overheating protection.
- Easy to clean and hygienic.
- Stainless steel body.



```
r
y
e
r
EG800x1032
a 900x3.0x
s 850 86.2
F 264
r
y
e
```

## Reviews

There are yet no reviews for this product.