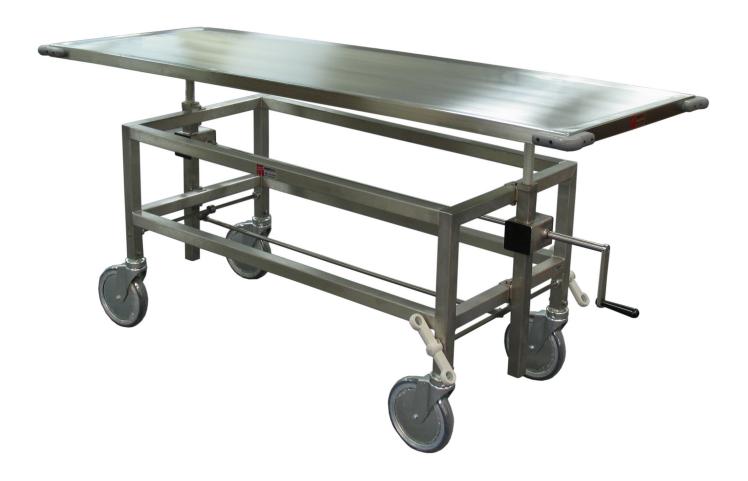

## **Front & Rear Elevating Autopsy Carriers**

Rating: Not Rated Yet

Price:

Variant price modifier:

Base price with tax:

Price with discount:

Salesprice with discount:

Sales price:

## Description

- Comes with a front and rear hand cranking system to assist in elevation to benefit working comfort and allow for drainage of overflow liquids and debris.
- Economically priced yet still performs well under heavy duty use.
  Cadaver lift accessible.