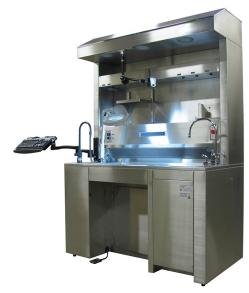

## Description

- Model GL105 Elevating Pathology Grossing Station is our elite unit. All required features for any grossing procedure comes standard.
- All stainless steel construction of the entire work area and all exterior closure panels.
- Height adjustment from 32in/81cm to 44in/111cm via electro hydraulic mechanism.
- Dissecting area rinse to provie a constant flow of water below the work area.