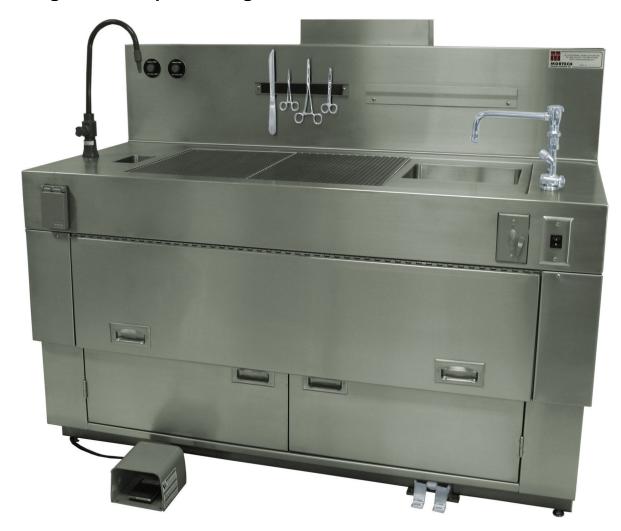

## **Elevating Countertop Grossing Station with Downdraft Ventilation**

Rating: Not Rated Yet

Price:

Variant price modifier:

Base price with tax:

Price with discount:

Salesprice with discount:

Sales price:

## Description

- This grossing station comes standard with all required features for any grossing procedure.
  All stainless steel construction of the entire work area and all exterior closure panels.
  Height adjustment via electro hydraulic mechanism.