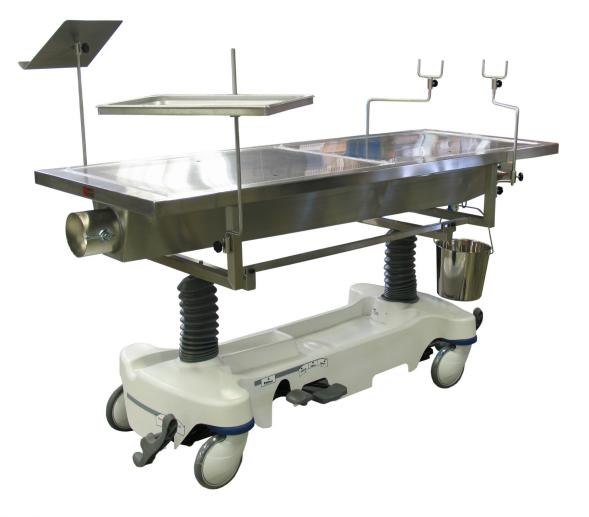

## **Elevated Dissection Table with Exhaust Chamber**

Rating: Not Rated Yet **Price:** Variant price modifier: Base price with tax: Price with discount: Salesprice with discount: Sales price: Sales price without tax: Discount:

Tax amount:

Ask a question about this product

Manufacturer:

Description

- This dissection table provides both odor removal and versatility with height adjustment.
- Hydraulic base assembly provides easy height adjustment via foot pedal.
- Ventilation across the entire work area provides a better working environment by removing all odors and fumes.
- Fabricated from heavy gauge 304 stainless steel with a No.4 finish.

## Reviews

There are yet no reviews for this product.