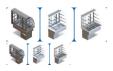

## Description

- Led lighting.
- Sliding door behind.
- Working temperature; 0° C , + 5° C (at ambient temp. 43° C)
- 220 V-230 V -1 +N -50 60 Hz electrical power
- "CFC Free" , R-404 A refrigerant gas
- 40 kg/m3 density
- Electronic temperature and defrosting control and display
- Automatic evaporation of water during defrosting
- Removable, conditioning compressor
- Cooling with fan
- "Ozone-friendly" 48 mm thickness polyurethane isolation
- Copper tube evaporator with aliminum fins
- Stainless steel well
- Stainless steel body