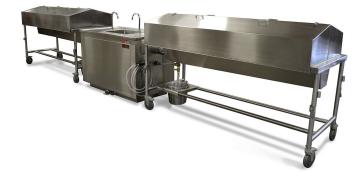

Tax amount:

Ask a question about this product

Manufacturer:

Description

- The Docking Station provides the 600024 with a place to complete any function of this versatile dissection table. Providing dual exhaust and drain connections to facilitate the functionality and cleaning of the table and subject.
- Length:.....53 in/134 cm.