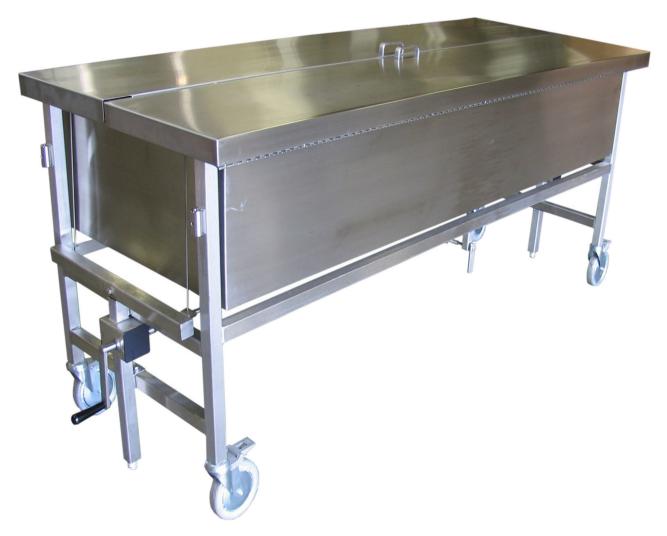

## **Crank Elevated Immersion Dissection Table**

Rating: Not Rated Yet

Price:

Variant price modifier:

Base price with tax:

Price with discount:

Salesprice with discount:

Sales price:

## Description

The Immersion Table is a uniquely designed storage chamber. When not in use, the cadaver is lowered into a preservation solution and is easily raised by a hand crank lifting mechanism. This lifting mechanism protects students and personnel from injury by avoiding manual lifting. Primarily designed for use in laboratories and medical schools.