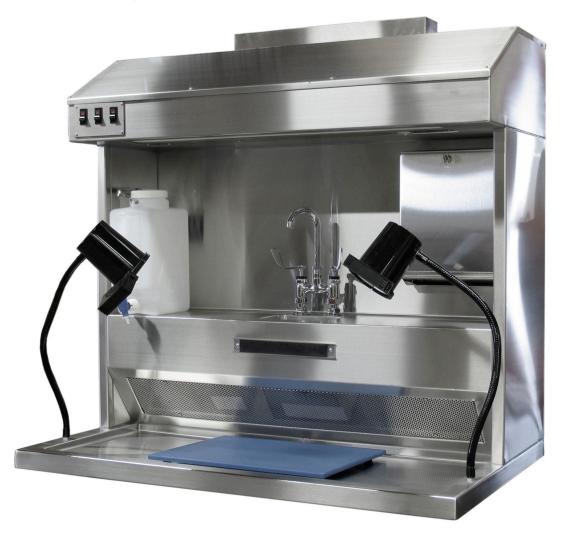

## Description

- Economical countertop pathology workstation.
- All necessary fixtures and accessories to perform routine grossing procedures.
- All stainless steel construction of the entire work area and all exterior closure panels.