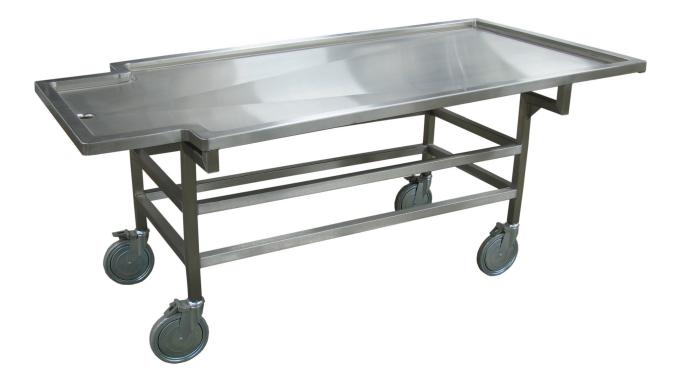

## **Bariatric Carrier Chassis**

Rating: Not Rated Yet **Price:** Variant price modifier: Base price with tax: Price with discount:

Salesprice with discount:

Sales price:

Sales price without tax:

Discount:

## Ask a question about this product

Manufacturer:

Description

- Designed for use with oversize cases; Every facility should have at least one of these units available for these extreme situations.
- Top tray is permanently attached and fabricated from 12 gauge stainless steel.
- Carrier is designed with a 3in/7cm permanent slope.