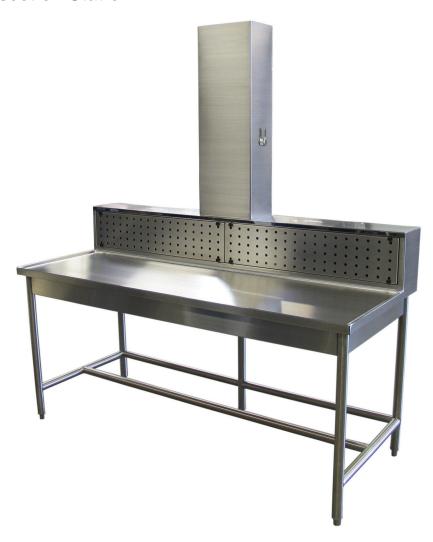

## **Backdraft Dissection Station**

Rating: Not Rated Yet

Price:

Variant price modifier:

Base price with tax:

Price with discount:

Salesprice with discount:

Sales price:

## Description

- Our backdraft dissection stations are designed to provide an economical vented work area for controlling odors, gases and chemical fumes. We offer a variety of optional features including sinks, storage drawers and cabinets, lab gas fixtures, lighting and enable you to customize stations.
- Fabricated from heavy gauge 304 stainless steel with a No. 4 finish with a marine edge.
- Heliarc-welded seams and joints, ground and polished to match adjoining surfaces.