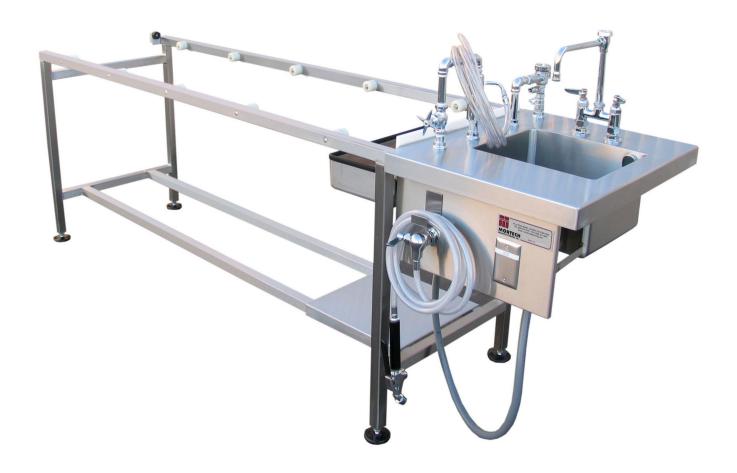

## **Autopsy Table with Rollers**

Rating: Not Rated Yet

Price:

Variant price modifier:

Base price with tax:

Price with discount:

Salesprice with discount:

Sales price:

## Description

- All type 304 stainless steel construction with a polished No. 4 finish.
- Heliarc-welded seams and joints, ground and polished to match adjoining surfaces.
- Radii on all inside and outside corners for easy cleaning.
- Roller frame designed to accept our Model T3626-HS Standard Body Tray.
  Backflow protection for all plumbing fixtures to prevent backflow of contaminated water.